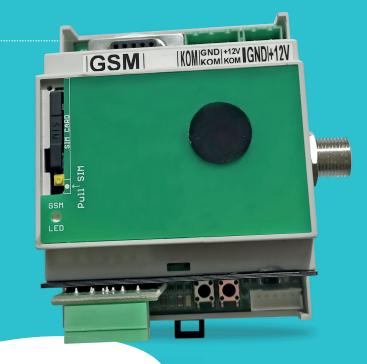

### **FALCON BASIC 4**

GSM MONIT 00-GSM modul 12 V DC

GSM MONIT 01-4 parallel inputs 12-24 V DC

Power supply 12 V DC/0,5 A

Connecting set

### **FALCON BASIC 16**

GSM MONIT 00-GSM modul 12 V DC

GSM MONIT 02-16 parallel inputs 12-24 V DC

Power supply 12 V DC/0,5 A

Connecting set

▼ Visualization is executed by the LEM
 ▼ System

POSSIBILITY OF INSTALLATION IN A SWITCHBOARD