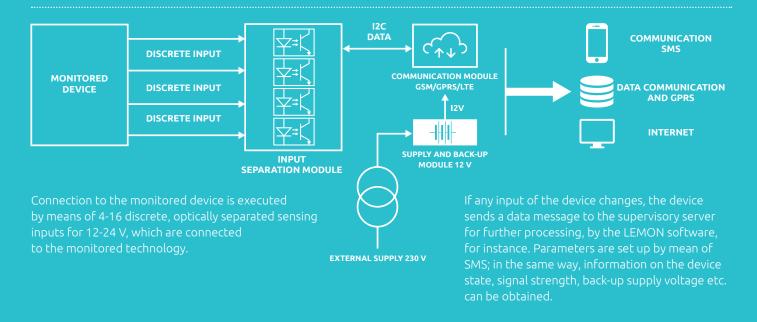

### **FUNCTIONAL CHART**

BETACONTROL

**Beta Control s.r.o.** Cerneho 829/58, 635 00 Brno-Bystrc Czech Republic Free consultation! +420 733 610 313