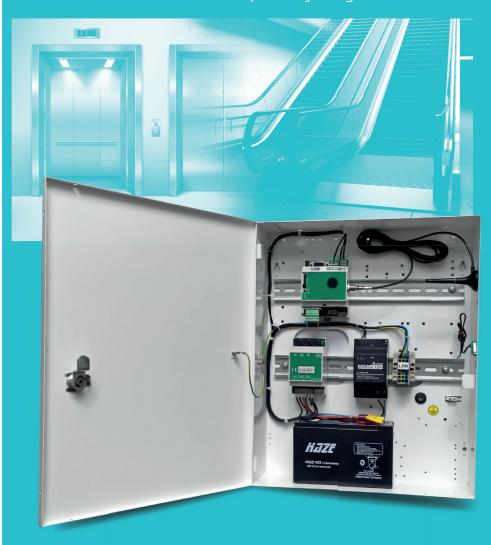

# Contents of the switchboard for SOKOLIK 4 and 16

- Sokolík 4 or 16 communication uni
- 2 Ah backup power supply with battery capacity measurement
- power supply 12 V/2.1 A/DIN
- AKU/12 V/7.5 A h
- separate cabinet with dimensions 322 x 397 x 90 with IP 20 protection
- for escalators or on special request, a version in a switchboard with IP 64 protection can also be supplied

### **FALCON BASIC 16**

GSM MONIT 00-GSM modul 12 V DC

GSM MONIT 02-16 parallel inputs 12-24 V DC

Power supply 12 V DC/0,5 A

Connecting set

▼ Visualization is executed by the LEM
 ▼ System

POSSIBILITY OF INSTALLATION IN A SWITCHBOARD